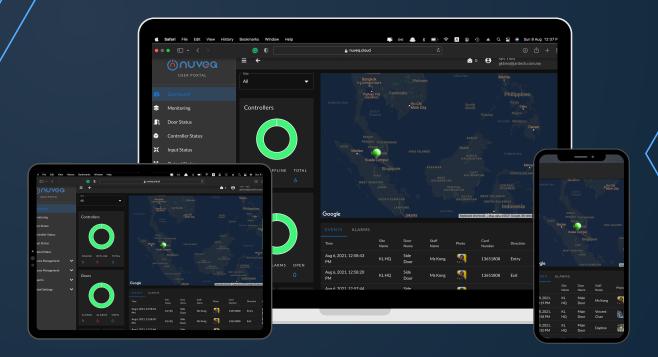

### MANAGE FROM ANYWHERE

Access Nuveq's multi-site management platform on any webenabled device to easily administer credentials, revoke access and customize entries across all locations.

### **CLOUD-BASED SOFTWARE**

Scalable management and realtime reporting. Set schedules and access permissions for all your locations, in one simple interface

# **NEXT-GENERATION ACCESS CONTROL**

CLOUD-BASED ACCESS CONTROL SYSTEM | MOBILE ACCESS

Nuveq provides the most powerful and streamlined access control platform on the market. Experience full configuration and management from any internet -connected device. Manage users, create groups, open and close doors, set system rules, get Apps notifications & email alerts, and more. All in a unified Cloud management portal