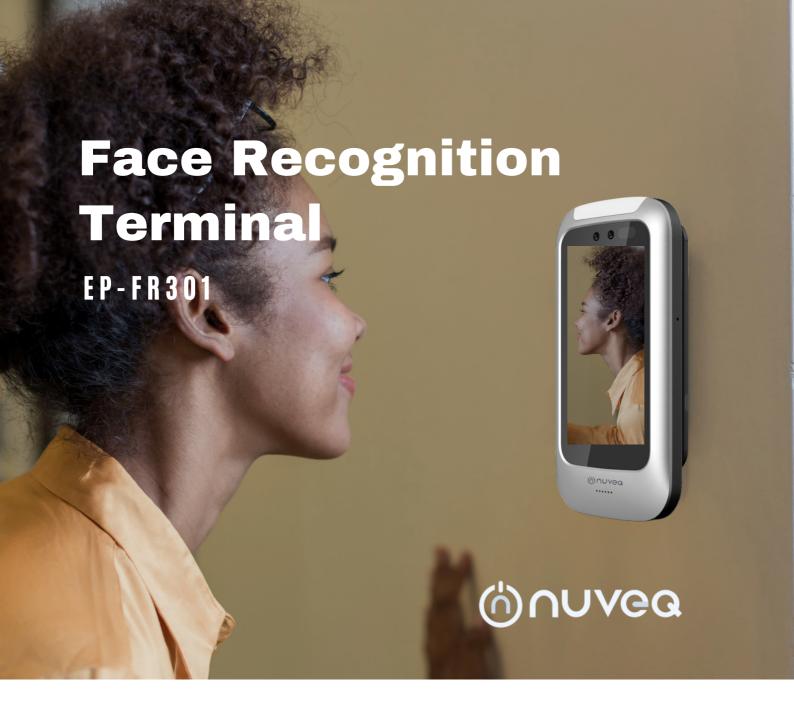

NUVEQ EP-FR301 is an advanced facial recognition solution that leverages deep learning algorithms to deliver superior performance and reliability.

With its lightning-fast recognition speed and exceptional accuracy, this product is designed to meet the most demanding requirements. It supports 1:N face recognition and comes equipped with a built-in swipe card function conveniently located under the screen.

## FEATURES

- Industrial design, stable performance, smooth lines
- 5-inch capacitive touch screen
- Recognition accuracy rate is 99.99% (recognition
- pass rate is 99.77% under 1% false recognition rate; recognition pass rate is 99.27% under 0.1% false recognition rate)
- Recognition speed is less than 1 second
- Standard 3000 face library
- Support live detection
- Build-in card reader function