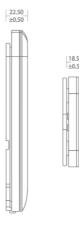

## FEATURES

- Industrial design, stable performance, smooth lines
- 5-inch capacitive touch screen
- Recognition accuracy rate is 99.99% (recognition
- pass rate is 99.77% under 1% false recognition rate; recognition pass rate is 99.27% under 0.1% false recognition rate)
- Recognition speed is less than 1 second
- Standard 3000 face library
- Support live detection
- Build-in card reader function

## SPECIFICATIONS

MODEL NO: EP-FR301
Operating system: Linux

CPU: Dual-core ARM Cortex-A7@ 900MHz

Storage: 512MB RAM, 4GB ROM

Display screen: 5-inch capacitive touch screen

Interfaces: Wiegand26/34 output, Relay output, Tamper switch