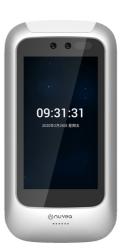

NUVEQ EP-FR301 is an advanced facial recognition solution that leverages deep learning algorithms to deliver superior performance and reliability.

With its lightning-fast recognition speed and exceptional accuracy, this product is designed to meet the most demanding requirements. It supports 1:N face recognition and comes equipped with a built-in swipe card function conveniently located under the screen.

## FEATURES

- Industrial design, stable performance, smooth lines
- 5-inch capacitive touch screen
- Recognition accuracy rate is 99.99% (recognition
- pass rate is 99.77% under 1% false recognition rate; recognition pass rate is 99.27% under 0.1% false recognition rate)
- Recognition speed is less than 1 second
- Standard 3000 face library
- Support live detection
- Build-in card reader function

## SPECIFICATIONS

MODEL NO: EP-FR301
Operating system: Linux

CPU: Dual-core ARM Cortex-A7@ 900MHz

Storage: 512MB RAM, 4GB ROM

Display screen: 5-inch capacitive touch screen

Interfaces: Wiegand26/34 output, Relay output, Tamper switch