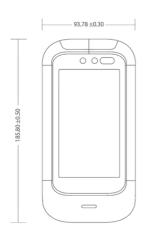

## FEATURES

- Industrial design, stable performance, smooth lines
- 5-inch capacitive touch screen
- Recognition accuracy rate is 99.99% (recognition
- pass rate is 99.77% under 1% false recognition rate; recognition pass rate is 99.27% under 0.1% false recognition rate)
- Recognition speed is less than 1 second
- Standard 3000 face library
- Support live detection
- Build-in card reader function

## SPECIFICATIONS

MODEL NO: EP-FR301
Operating system: Linux

CPU: Dual-core ARM Cortex-A7@ 900MHz

Storage: 512MB RAM, 4GB ROM

Display screen: 5-inch capacitive touch screen

Interfaces: Wiegand26/34 output, Relay output, Tamper switch