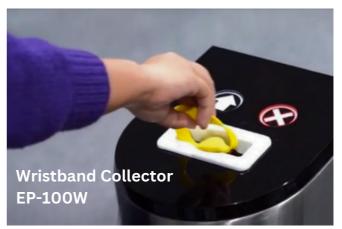

## **CARD/WRISTBAND COLLECTOR PILLAR**

**EP-CP100** 

## FEATURES

- The card wristband collector device is an access control machine to swallow card as a stand-alone unit.
- It's with LED indicator(red × no entry; green entry).
- It is suitable for indoor applications. Easy installation and maintain.
- The body is made of brushed stainless steel which is robust, rigid, antirust and durable.
- The system always integrates with turnstiles or other gates to use together. When the machine collects the card, the connective gates will open automatically.

## SPECIFICATIONS

MODEL NO: EP-CP100

Framework Material: 304 Full Stainless Steel

Dimension: 220 \* 150 \* 1000mm, EP-100C

270 \* 230 \* 1000mm, EP-100W

Net Weight: 20kg, EP-100C

25kg, EP-100W

Power Supply: AC220V/110V, 50/60Hz