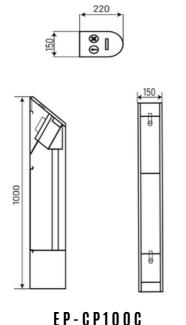

## SPECIFICATIONS

MODEL NO: EP-CP100

Framework Material: 304 Full Stainless Steel

Dimension: 220 \* 150 \* 1000mm, EP-100C

270 \* 230 \* 1000mm, EP-100W

Net Weight: 20kg, EP-100C

25kg, EP-100W

Power Supply: AC220V/110V, 50/60Hz