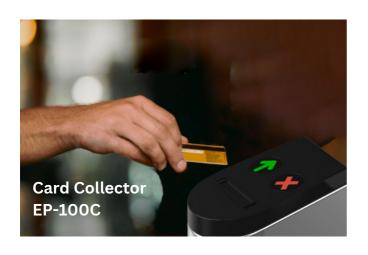

## **CARD/WRISTBAND COLLECTOR PILLAR**

**EP-CP100** 

## FEATURES

- The card wristband collector device is an access control machine to swallow card as a stand-alone unit.
- It's with LED indicator(red × no entry; green entry).
- It is suitable for indoor applications. Easy installation and maintain.
- The body is made of brushed stainless steel which is robust, rigid, antirust and durable.
- The system always integrates with turnstiles or other gates to use together. When the machine collects the card, the connective gates will open automatically.

## SPECIFICATIONS

MODEL NO: EP-CP100

Framework Material: 304 Full Stainless Steel

Dimension: 220 \* 150 \* 1000mm, EP-100C

270 \* 230 \* 1000mm, EP-100W

Net Weight: 20kg, EP-100C

25kg, EP-100W

Power Supply: AC220V/110V, 50/60Hz