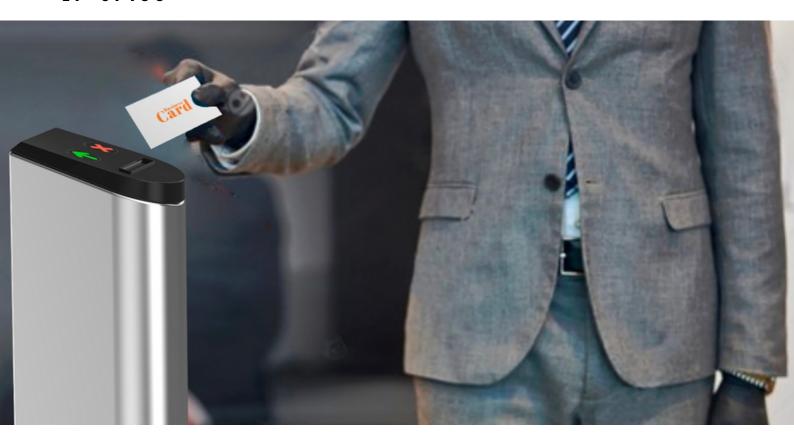

## **CARD/WRISTBAND COLLECTOR PILLAR**

**EP-CP100** 

## FEATURES

- The card wristband collector device is an access control machine to swallow card as a stand-alone unit.
- It's with LED indicator(red × no entry; green entry).
- It is suitable for indoor applications. Easy installation and maintain.
- The body is made of brushed stainless steel which is robust, rigid, antirust and durable.
- The system always integrates with turnstiles or other gates to use together. When the machine collects the card, the connective gates will open automatically.