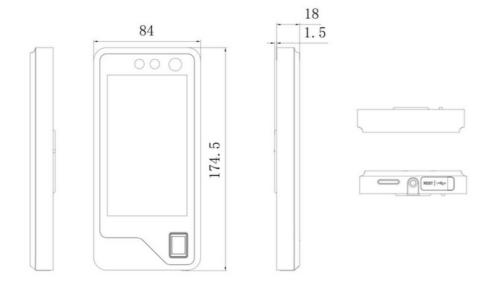

ution)
- Anti-backlight

**NUVEQ.NET** 

## **SPECIFICATIONS**

MODEL NO: EP-FR501FP

Operating system: Linux

CPU: Dual-core ARM Cortex-A7@ 900MHz

NPU: 1.2 Tops

Storage: 512MB RAM + 8GB ROM

Display screen: 5-inch TN LCD touch screen
Cameras: IR, RGB dual-lens camera

Card Modules: Standard EM & MIFARE Card, NFC

I/O Interfaces: Relay, Wiegand input/output, RS232, RS485,

Door sensor, Exit button, 2 Type-A USB, MIC

Communication Mode: TCP/IP, WIFI, Bluetooth

Capacity: 10,000 faces and 3,000 fingerprints database

Logs: Max. 50,000
Accuracy: Up to 99.99%

Recognition distance: Live detection: 0.3-1.5m; Non-live: 0.3-3m

Power Supply: DC 12V/2A
Power Consumption: Max. 15W

Operation Temperature: -10 °C - 60 °C

Operation Humidity: 10 ~ 90% IP Rate: IP65

Dimensions: 174mm\*184mm\*18mm



**NUVEQ.NET**