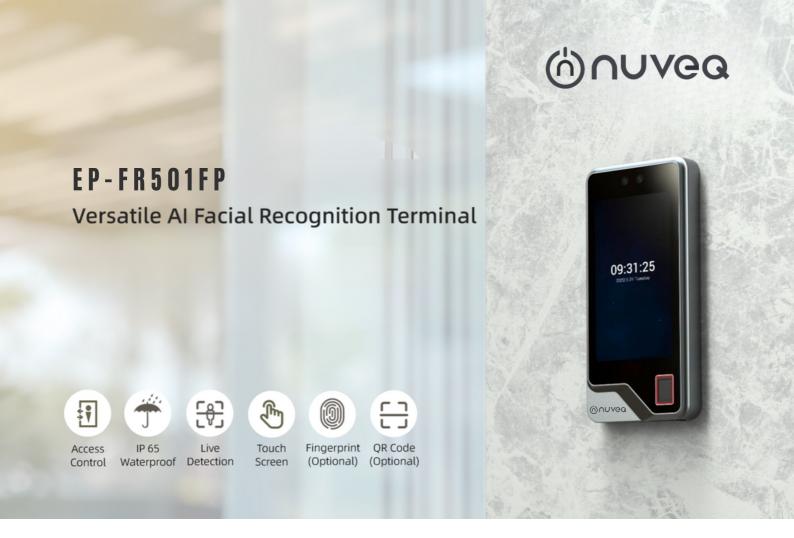

## INTRODUCTION

NUVEQ EP-FR501FP is an AI-based face recognition all-in-one terminal featuring high reliability and high performance, which can be applied to deliver a high-speed recognition rate with unrivaled accuracy. Powered by the latest NUVEQ deep-learning algorithm, the anti spoofing performance against dynamic environments and diversified spoofing attacks has been greatly enhanced. It has a range of modules available, which can verify the user's identity through not only QR codes but also fingerprints and even hybrid verification modes.

## **FEATURES**

- EM 125KHz & MIFARE 13.56MHz
- Recognition accuracy 99.99% (99.77% recognition rate at 1% FAR; 99.27% recognition rate at 0.1% FAR), with 0.3s fast verification
- Register standard 10,000 faces and 3,000 fingerprints(Optional)
- Live detection algorithm against photos, videos, and 3D masks attack
- high visibility against intense, direct light
- IP65(Outdoor solution)
- Anti-backlight