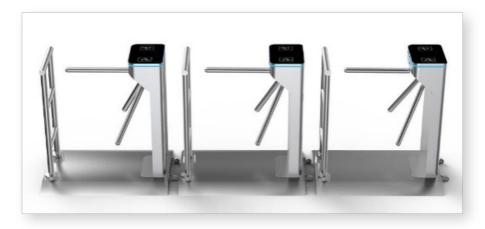

gs.

**NUVEQ.NET** 



## FEATURES

- Long-life performance, high operation dependability and fast response.
- The whole system runs smoothly, low noise, no mechanical impact.
- Single directional or Bi-directional is selectable.
- · Only one person can pass at one time, to prevent the illegal following
- Automatic reset function: turnstile arm will lock automatically within 5s (can be setting) if passenger delay to entry.
- When power is off, arms will drop down automatically, which is complying with fire safety requirements.
- LED indicator (red means no entry; green means entry; blue means normal close).
- It has standard relay signal, which can be integrated with any kind of third-party access control system (e.g.: RFID, Fingerprint and Biometric reader device).







**Two Lanes** 



**Three Lanes** 

NUVEQ.NET

## SPECIFICATIONS

MODEL NO: EP-TP301NP

Type: Portable Turnstile

Framework Material: 304 brushed stainless steel+ High end black tempered

film glass

Arm material: 304 stainless steel (rubber protector is optional)

Dimension: Turnstile: 360 \*260 \* 980mm

Base: 983 \*720 \* 50mm

Bar: 340\*850mm

Net Weight: 50kg/pcs

Passage Width: 550mm (Arm length: 500mm)
Passing Direction: Single directional / Bi-directional

MCBF: 10 million

Power Supply: AC220V/110V, 50/60Hz

Power Consumption: 20W

Operation Temperature: -20°C ~ 70°C

Operation Humidity: 0 ~ 95% (No freeze)

Working Environment: Indoor / Outdoor (shelter)
Flow Rate: 40 people per minute

LED Indicator: Unique blue LED strip (front+ top+side)
Emergency: Automatic arm open when power off

Communica