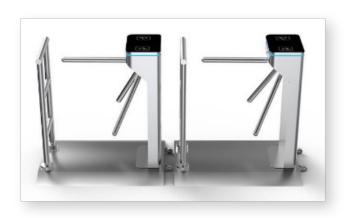

and outdoor settings.

**NUVEQ.NET** 



## FEATURES

- Long-life performance, high operation dependability and fast response.
- The whole system runs smoothly, low noise, no mechanical impact.
- Single directional or Bi-directional is selectable.
- · Only one person can pass at one time, to prevent the illegal following
- Automatic reset function: turnstile arm will lock automatically within 5s (can be setting) if passenger delay to entry.
- When power is off, arms will drop down automatically, which is complying with fire safety requirements.
- LED indicator (red means no entry; green means entry; blue means normal close).
- It has standard relay signal, which can be integrated with any kind of third-party access control system (e.g.: RFID, Fingerprint and Biometric reader device).







**Two Lanes** 



**Three Lanes** 

NUVEQ.NET

## SPECIFICATIONS

MODEL NO: EP-TP301NP

Type: Portable Turnstile

Framework Material: 304 brushed stainless steel+ High end black tempered

film glass

Arm material: 304 stainless steel (rubber protector is optional)

Dimension: Turnstile: 360 \*260 \* 980mm

Base: 983 \*720 \* 50mm

Bar: 340\*850mm

Net Weight: 50kg/pcs

Passage Width: 550mm (Arm length: 500mm)
Passing Direction: Single directional / Bi-directional

MCBF: 10 million

Power Supply: AC220V/110V, 50/60Hz

Power Consumption: 20W

Operation Temperature: -20°C ~ 70°C

Operation Humidity: 0 ~ 95% (No freeze)

Working Environment: Indoor / Outdoor (shelter)
Flow Rate: 40 people per minute

LED Indicator: Unique blue LED strip (front+ top+side)
Emergency: Automatic arm open when po