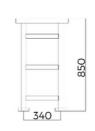

Dimension: Turnstile: 360 \*260 \* 980mm

Base: 983 \*720 \* 50mm

Bar: 340\*850mm

Net Weight: 50kg/pcs

Passage Width: 550mm (Arm length: 500mm)
Passing Direction: Single directional / Bi-directional

MCBF: 10 million