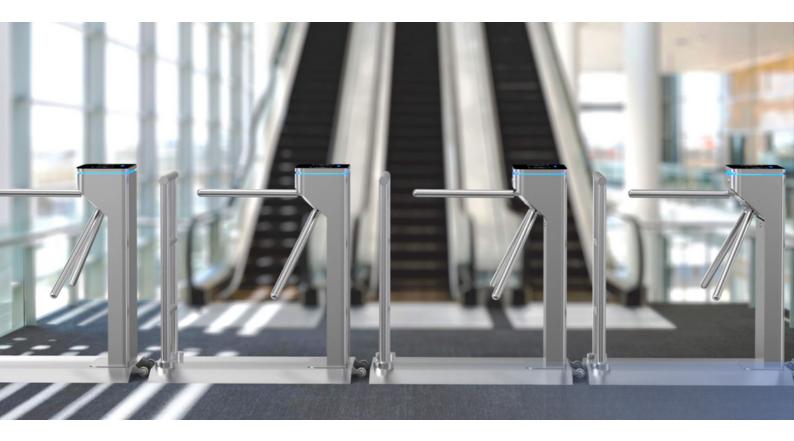

## PORTABLE TRIPOD TURNSTILE

EP-TP301NP



The NUVEQ EP-TP301NP portable turnstile is an affordable option compared to other turnstile models available in the market. Its standout feature is the turnstile + base + bar with 2 rollers, making it suitable for use on fairgrounds or grass without the need for bolting or affixing. The turnstile is reliable for controlling pedestrian traffic in portable settings.

The top of the turnstile is covered with high-quality black tempered glass, giving it an attractive and impressive appearance. The swiping card panel is incorporated into the traditional stainless steel design, creating a beautiful combination of traditional and modern art that will catch your eye.

The full stainless-steel body is adorned with a dazzling decorative LED light bar that adds an aesthetic and distinctive sense to