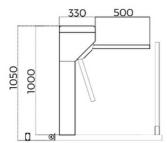

Dimension: Turnstile: 360 \*260 \* 980mm

Base: 983 \*720 \* 50mm

Bar: 340\*850mm

Net Weight: 50kg/pcs

Passage Width: 550mm (Arm length: 500mm)
Passing Direction: Single directional / Bi-directional

MCBF: 10 million