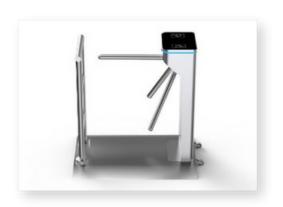

## PORTABLE TRIPOD TURNSTILE

EP-TP301NP

The NUVEQ EP-TP301NP portable turnstile is an affordable option compared to other turnstile models available in the market. Its standout feature is the turnstile + base + bar with 2 rollers, making it suitable for use on fairgrounds or grass without the need for bolting or affixing. The turnstile is reliable for controlling pedestrian traffic in portable settings.

The top of the turnstile is covered with high-quality black tempered glass, giving it an attractive and impressive appearance. The swiping card panel is incorporated into the traditional stainless steel design, creating a beautiful combination of traditional and modern art that will catch your eye.

The full stainless-steel body is adorned with a dazzling decorative LED light bar that adds an aesthetic and distinctive sense to the turnstile. It is ideal for both indoor and outdoor settings.

**NUVEQ.NET** 