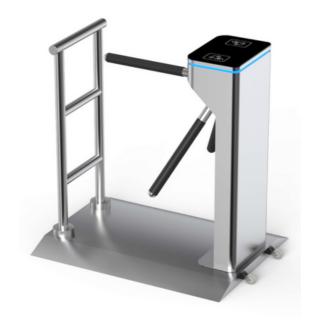

## PORTABLE TRIPOD TURNSTILE

EP-TP301NP

The NUVEQ EP-TP301NP portable turnstile is an affordable option compared to other turnstile models available in the market. Its standout feature is the turnstile + base + bar with 2 rollers, making it suitable for use on fairgrounds or grass without the need for bolting or affixing. The turnstile is reliable for controlling pedestrian traffic in portable settings.

The top of the turnstile is covered with high-quality black tempered glass, giving it an attractive and impressive appearance. The swiping card panel is incorporated into the traditional stainless steel design, creating a beautiful combination of traditional and modern art that will catch your eye.

The full stainless-steel body is adorned with a dazzling decorative LED light bar that adds an aesthetic and distinctive sense to the turnstile. It is ideal for both indoor and outdoor settings.

**NUVEQ.NET** 