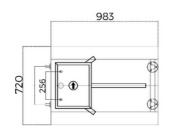

Dimension: Turnstile: 360 \*260 \* 980mm

Base: 983 \*720 \* 50mm

Bar: 340\*850mm

Net Weight: 50kg/pcs

Passage Width: 550mm (Arm length: 500mm)
Passing Direction: Single directional / Bi-directional

MCBF: 10 million