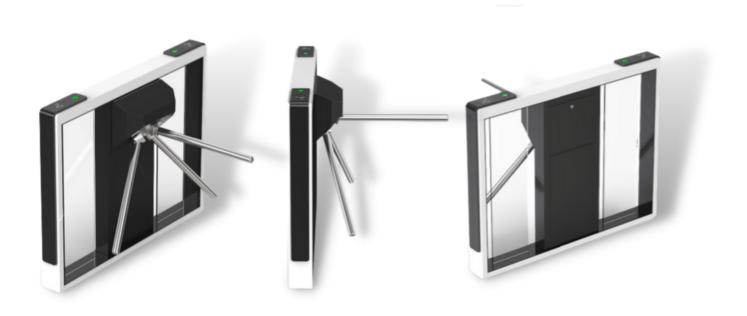

## TRIPOD TURNSTILE

EP-TP303Q

The NUVEQ EP-TP303Q tripod turnstile is widely recognized as the most popular model on the market. Its most distinctive characteristic is its ability to allow only one person to pass through at a time, which provides unparalleled security measures against tailgating and unauthorized access.

The EP-TP303N boasts a sleek and timeless design, available in classic black or white, making it an ideal choice for high-end applications where appearance and functionality are equally important.

Arms Drop Down

**LED Light** 

Single/Bi-directional Selectable

Anti-trailing Function: one person can pass at one time