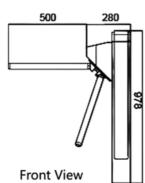

## SPECIFICATIONS

MODEL NO: EP-TP303Q

Framework Material: Steel, White and black stoving varnish Tempered glass

Arm material: Stainless Steel

Dimension: 1400 \* 120 \* 978mm

Net Weight: 65kg/pcs Passage Width: 550mm