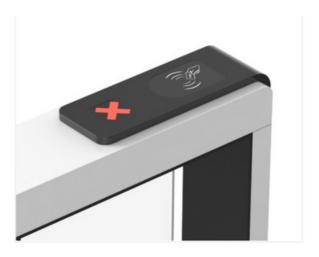

Working Environment: Indoor / Outdoor (shelter)
Flow Rate: 40 people per minute

LED Indicator: Two LED indicators on top: green → entry, red × no entry

Emergency: Arm will drop down automatically Communication: Dry contact, Relay signal, RS485