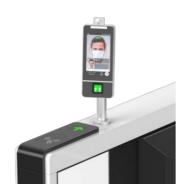

## INTERGRATED WITH ACCESS CONTROL SYSTEM

**QR Code Solution** 

**Biometric Solution** 

Remote Control

**Touchless Button** 

Card QR Code

Fingerprint