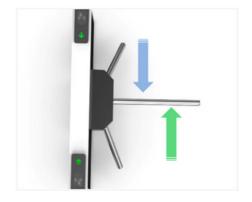

## FEATURES

- Two way or one way working.
- Support integrated with any type of access control systems.
- Lower power consumption.
- Low noise, system runs smoothly.
- Green and red LED indicator display passing status.
- 1P65 waterproof level, indoor/outdoor use.
- Fire safety requirements, arms drop down automatically.
- Easy to install and maintain.

Arms Drop Down

**LED Light** 

Single/Bi-directional Selectable

Anti-trailing Function: one person can pass at one time