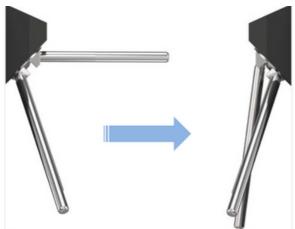

Arms Drop Down

**LED Light** 

Single/Bi-directional Selectable

Anti-trailing Function: one person can pass at one time

Working Environment: Indoor / Outdoor (shelter)
Flow Rate: 40 people per minute

LED Indicator: Two LED indicators on top: green → entry, red × no entry

Emergency: Arm will drop down automatically Communication: Dry contact, Relay signal, RS485