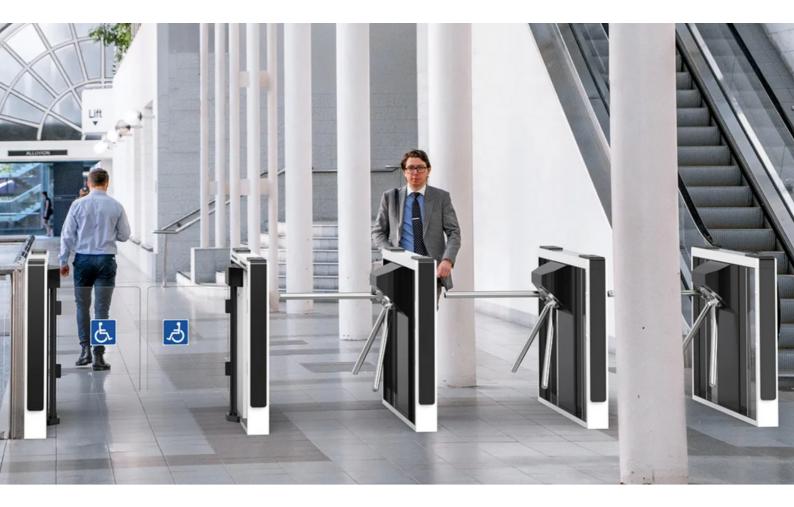

## TRIPOD TURNSTILE

EP-TP303Q

The NUVEQ EP-TP303Q tripod turnstile is widely recognized as the most popular model on the market. Its most distinctive characteristic is its ability to allow only one person to pass through at a time, which provides unparalleled security measures against tailgating and unauthorized access.

The EP-TP303N boasts a sleek and timeless design, available in classic black or white, making it an ideal choice for high-end applications where appearance and functionality are equally important.