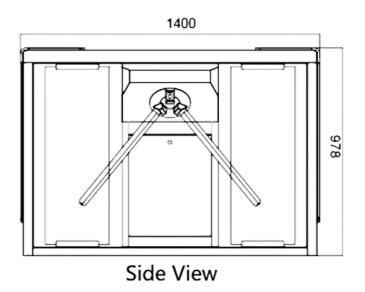

## SPECIFICATIONS

MODEL NO: EP-TP303Q

Framework Material: Steel, White and black stoving varnish Tempered glass

Arm material: Stainless Steel

Dimension: 1400 \* 120 \* 978mm

Net Weight: 65kg/pcs Passage Width: 550mm