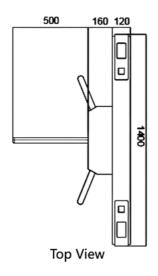

## SPECIFICATIONS

MODEL NO: EP-TP303Q

Framework Material: Steel, White and black stoving varnish Tempered glass

Arm material: Stainless Steel

Dimension: 1400 \* 120 \* 978mm

Net Weight: 65kg/pcs Passage Width: 550mm