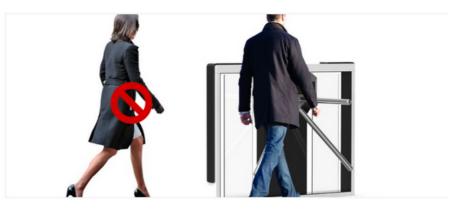

## TRIPOD TURNSTILE

EP-TP303Q

The NUVEQ EP-TP303Q tripod turnstile is widely recognized as the most popular model on the market. Its most distinctive characteristic is its ability to allow only one person to pass through at a time, which provides unparalleled security measures against tailgating and unauthorized access.

## FEATURES

- Two way or one way working.
- Support integrated with any type of access control systems.
- Lower power consumption.
- Low noise, system runs smoothly.
- Green and red LED indicator display passing status.
- 1P65 waterproof level, indoor/outdoor use.
- Fire safety requirements, arms drop down automatically.
- Easy to install and maintain.