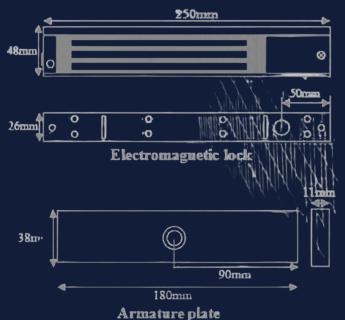

## EML-600/ EML-600L

Voltage Input: 12 VDC

Current Draw: 500mA /12VDC

Holding force: Up to 600lbs(272 kg)

Dimension: - Magnet - 250(L) x 48(W) x 26mm(T)

- Armature Plate  $-180(L) \times 38(W) \times 11mm(T)$ 