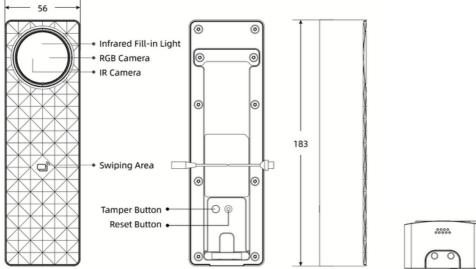

#### **SPECIFICATIONS**

| MODEL NO:                 | EP-FR101                                    |
|---------------------------|---------------------------------------------|
| Operating system:         | Linux                                       |
| CPU:                      | Dual-core ARM Cortex A7 MP2@1GHz            |
| Memory:                   | 8GB ROM + 512MB RAM                         |
| Cameras:                  | IR, RGB dual-lens camera,                   |
|                           | Starlight wide-angle camera                 |
| Card Modules:             | Standard EM & MIFARE Card, NFC              |
| LEDs :                    | One tri-color indicator LED, Two infrared   |
|                           | fill-in LEDs                                |
| I/O Interfaces:           | Relay, Wiegand input/output, RS232, RS485,  |
|                           | Door sensor, Exit button, 2 Type-A USB, MIC |
| Communication Mode:       | TCP/IP, WIFI, Bluetooth                     |
| Capacity:                 | 10,000                                      |
| Logs:                     | 150,000 (including 50,000 logs with photos) |
| Accuracy:                 | Up to 99.99%                                |
| Recognition distance:     | Live detection: 0.3-1.5m; Non-live: 0.3-3m  |
| Multi-verification Modes: | Face, Card, Face + Card                     |
| Power Supply:             | DC 12V/2A->DC 12V/2A, POE 802.3af           |
| Power Consumption:        | Max. 10W                                    |
| Operation Temperature:    | -10 °C - 60 °C                              |
| Operation Humidity:       | 10 ~ 90%                                    |
| IP Rate:                  | IP66, IK10                                  |
| Dimensions:               | 56 mm × 183 mm × 34.6 mm                    |