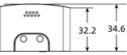

#### **SPECIFICATIONS**

| MODEL NO:                 | EP-FR101                                    |
|---------------------------|---------------------------------------------|
| Operating system:         | Linux                                       |
| CPU:                      | Dual-core ARM Cortex A7 MP2@1GHz            |
| Memory:                   | 8GB ROM + 512MB RAM                         |
| Cameras:                  | IR, RGB dual-lens camera,                   |
|                           | Starlight wide-angle camera                 |
| Card Modules:             | Standard EM & MIFARE Card, NFC              |
| LEDs :                    | One tri-color indicator LED, Two infrared   |
|                           | fill-in LEDs                                |
| I/O Interfaces:           | Relay, Wiegand input/output, RS232, RS485,  |
|                           | Door sensor, Exit button, 2 Type-A USB, MIC |
| Communication Mode:       | TCP/IP, WIFI, Bluetooth                     |
| Capacity:                 | 10,000                                      |
| Logs:                     | 150,000 (including 50,000 logs with photos) |
| Accuracy:                 | Up to 99.99%                                |
| Recognition distance:     | Live detection: 0.3-1.5m; Non-live: 0.3-3m  |
| Multi-verification Modes: | Face, Card, Face + Card                     |
| Power Supply:             | DC 12V/2A->DC 12V/2A, POE 802.3af           |
| Power Consumption:        | Max. 10W                                    |
| Operation Temperature:    | -10 °C - 60 °C                              |
| Operation Humidity:       | 10 ~ 90%                                    |
| IP Rate:                  | IP66, IK10                                  |
| Dimensions:               | 56 mm × 183 mm × 34.6 mm                    |